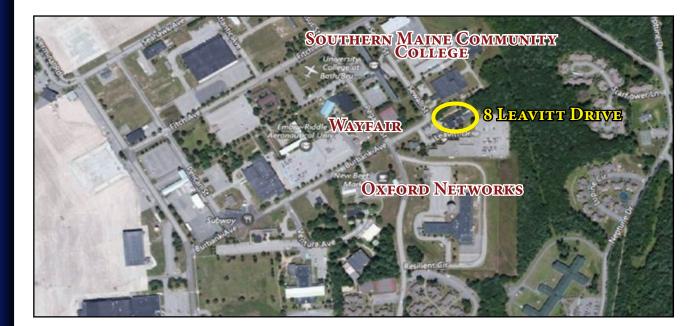

### Lease Details

Availalbe Space: | 5,000–17,000 Lease Price: | \$10/sf NNN

5,000–17,000 Square Feet \$10/sf NNN

Brunswick Landing, formerly the Brunswick Naval Air Station has received national recognition as one of the most successful redevelopment projects in the country. Businesses and organizations that call Brunswick Landing home include Wayfair, Southern Maine Community College, Bath YMCA, Oxford Networks, Harpswell Coastal Academy, Molnlycke Health Care, SaviLinx Contact Center, Kestrel Aviation and many others.