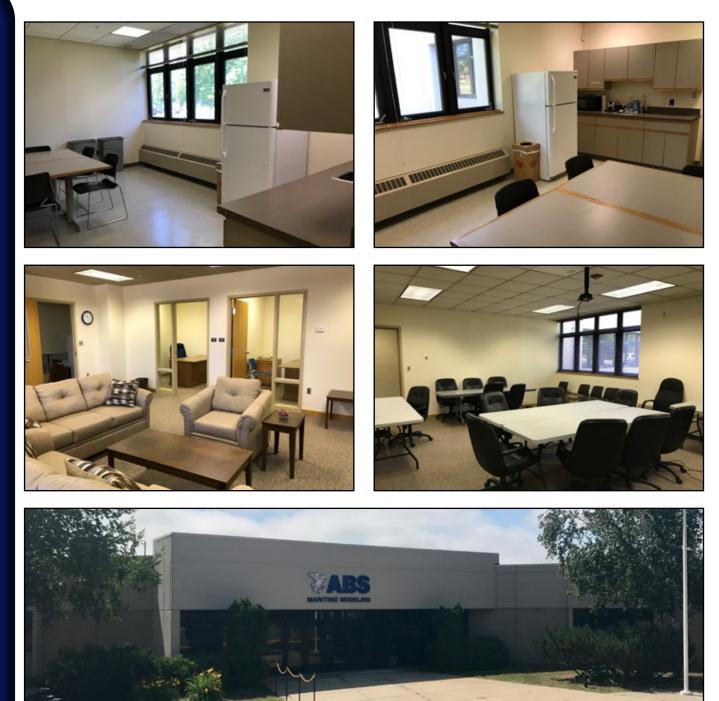

| Landlord:             | Cardente Properties, LLC          |
| Tenants:              | Harpswell Coastal Academy         |

### Lease Details

Availalbe Space: | 5,000–17,000 Lease Price: | \$10/sf NNN

5,000–17,000 Square Feet \$10/sf NNN



Brunswick Landing, formerly the Brunswick Naval Air Station has received national recognition as one of the most successful redevelopment projects in the country. Businesses and organizations that call Brunswick Landing home include Wayfair, Southern Maine Community College, Bath YMCA, Oxford Networks, Harpswell Coastal Academy, Molnlycke Health Care, SaviLinx Contact Center, Kestrel Aviation and many others.



#### 322 FORE STREET • PORTLAND, MAINE

#### WWW.CARDENTE.COM

8 Leavitt Drive • Brunswick, Maine



# For Lease

### **Property Photos**



### 322 FORE STREET • PORTLAND, MAINE

### WWW.CARDENTE.COM





**Drive** Time

8 Leavitt Drive • Brunswick, Maine

**Miles from Location** 



### 322 FORE STREET • PORTLAND, MAINE

#### WWW.CARDENTE.COM





1





### 322 FORE STREET • PORTLAND, MAINE

#### WWW.CARDENTE.COM